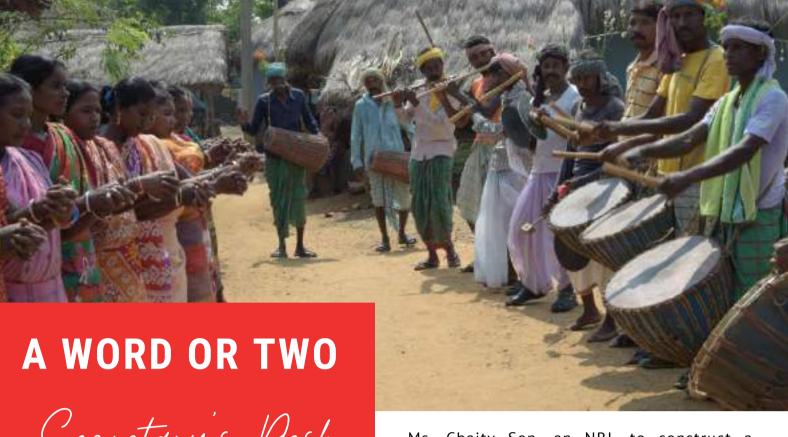

# Gecretary's Desk

In the Diamomd Jubilee year of Manbhum Ananda Ashram Nityananda Trust (MANT), it is undoubtedly my proud privilege to present the Performance Report of MANT for 2019-20, a year punctuated coloured with several accomplishments as detailed in the report and enshrined in a comprehensive dream of future activities with assistance from and in collboration with some organizations of international repute. Alongside MANT has a craved a niche for it with its substantially proven ability and agility in implementing various developmental projects with various government departments, both at the State and the Central level

Had there not been the COVID 19 invasion, MANT would have celebrated the august occasion of its Diamond Jubilee in a fitting manner. It could only organize a Classical musical soiree on 23rd February'20 and a Tribal dance exhibition on 10th March'20. This year MANT has founded a tribal cultural organization, Adibasi Lucture Talma to be run under its aegis with an aim to preserve and perpetuate the moribund tribal cultures. Towards that end it could motivate Ms. Chaity Sen, an NRI, to construct a podium at Benagoria with the land made available to us by the villagers. Petty has been done in this regard, the undone vast remains. The dream awaits fruition.