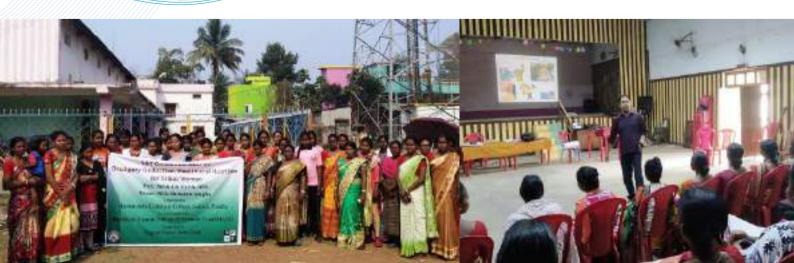

# TRAINING ON SCIENCE & TECHNOLOGY COMMUNICATION

With support from Vigyan Prasar, Ministry of Science and Technology, Govt. of India through Ramananda Centenary College, Laulara, Purulia, West Bengal

**Drudgery** Reduction

Food and Nutrition

2 DISTRICTS

Bankura & Jhargram

Tribal Women

**Bandwan** 

**Manbazar II** 

- LGG training sessions
- **Exposure** visits
- Re-admissions of out of school students and drop outs
- Observance of special days
- Awareness generation

460

Anganwadi Centers