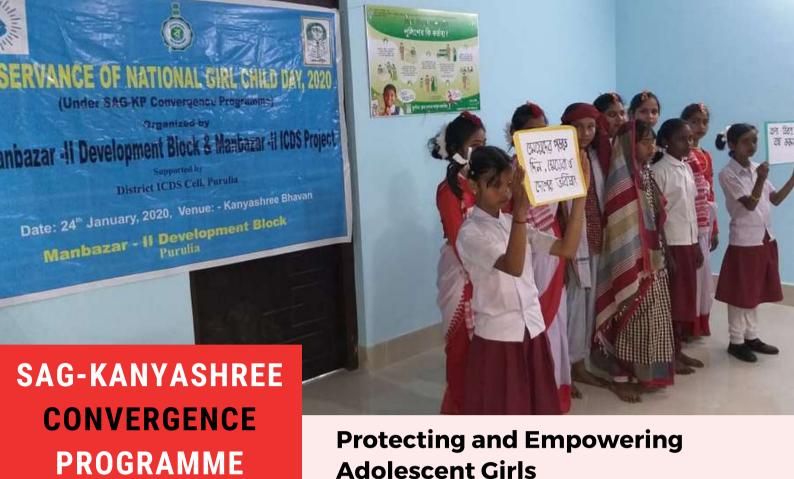

Food and Nutrition

2 DISTRICTS

Bankura & Jhargram

Tribal Women

**Bandwan** 

**Manbazar II** 

- LGG training sessions
- **Exposure** visits
- Re-admissions of out of school students and drop outs
- Observance of special days
- Awareness generation

460

Anganwadi Centers