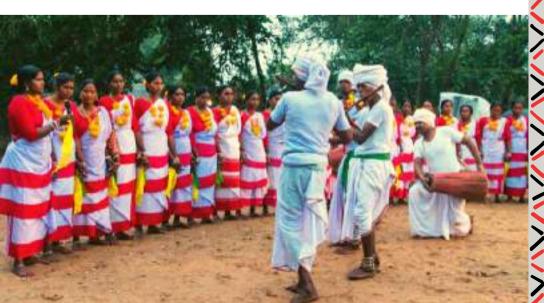

# **ADIVASI LAKCHAR TALMA**

A Santhali Adivasi Lakchar Talma (Cultural Platform of Santhali Tribe) at Benagoria village under Manbazar-I Block of Purulia District has been inaugurated on 26th December, 2019. This is the first ever autonomous Cultural Platform for the tribal people in West Bengal, which is managed by the community members and facilitated by MANT. The objective behind establishing this platform is to promote the Adivasi Culture in its manifold manifestations and enable it to sustain the onslaught of certain irresistible cultural invasions that might undermine its true value and worth. In near future, an effort will be made to establish a Cultural Hub with all possible infrastructural facilities including a museum to uphold and upkeep the rich heritage of the Adivasi Culture.